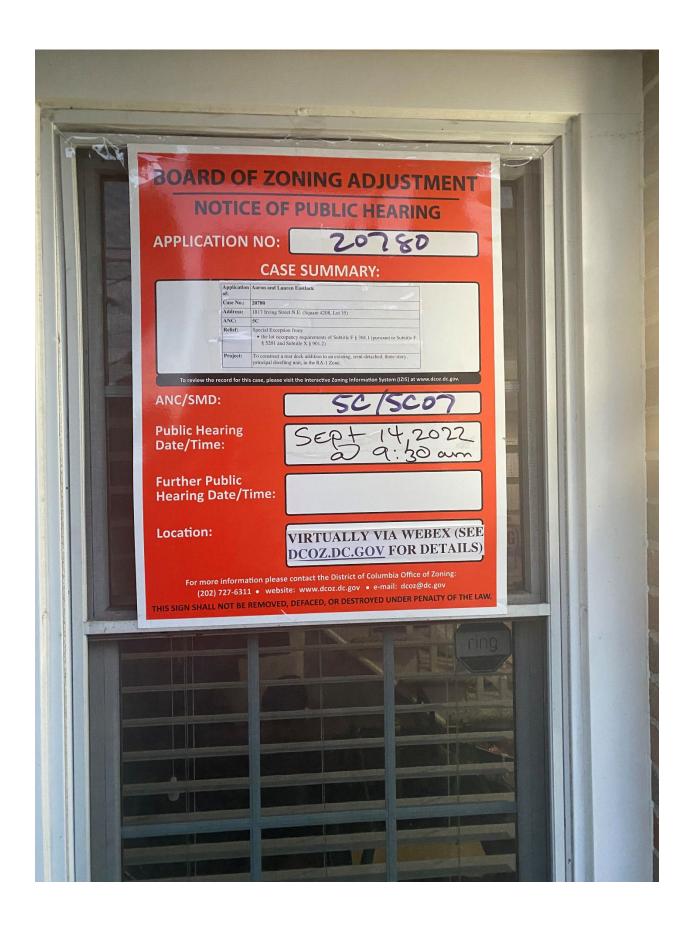

| (Revised 8/2/16)                                                                                                                                                                                                                                                                                                                                                             | ase No. 20780                         |
|------------------------------------------------------------------------------------------------------------------------------------------------------------------------------------------------------------------------------------------------------------------------------------------------------------------------------------------------------------------------------|---------------------------------------|
| BEFORE THE BOARD OF ZONING ADJUSTMENT AND ZONING COMMISSION OF THE DISTRICT OF COLUMBIA                                                                                                                                                                                                                                                                                      |                                       |
| FORM 145 – AFFIDAVIT OF POSTING                                                                                                                                                                                                                                                                                                                                              |                                       |
| Before completing this form, please review the instructions on the reverse side.  Print or type all information unless otherwise indicated.                                                                                                                                                                                                                                  |                                       |
| (Name of person posting the property)  Ancon East Oct L  , being first duly s                                                                                                                                                                                                                                                                                                | sworn, do hereby depose and say tha   |
| on 8 19 2022 at 5:30 gm                                                                                                                                                                                                                                                                                                                                                      | I caused (number of notices)          |
| Zoning Sign(s) furnished by the Office of Zoning to be posted on private property known as:                                                                                                                                                                                                                                                                                  |                                       |
| 1817 Irving St NE WDC 20018                                                                                                                                                                                                                                                                                                                                                  |                                       |
| In plain view of the public on the following street frontages:                                                                                                                                                                                                                                                                                                               |                                       |
| I caused to be taken, (no. of photos) photograph(s), attached hereto, of the Zoning Sign                                                                                                                                                                                                                                                                                     | (s) in place which fairly depict each |
| Zoning Sign as seen by the public. The photographs are numbered and correspond to the following street frontages:                                                                                                                                                                                                                                                            |                                       |
| Photograph No. Street Frontage                                                                                                                                                                                                                                                                                                                                               |                                       |
| 1 1800 Black of Irving St NE                                                                                                                                                                                                                                                                                                                                                 |                                       |
|                                                                                                                                                                                                                                                                                                                                                                              |                                       |
|                                                                                                                                                                                                                                                                                                                                                                              |                                       |
|                                                                                                                                                                                                                                                                                                                                                                              |                                       |
|                                                                                                                                                                                                                                                                                                                                                                              |                                       |
|                                                                                                                                                                                                                                                                                                                                                                              |                                       |
|                                                                                                                                                                                                                                                                                                                                                                              |                                       |
|                                                                                                                                                                                                                                                                                                                                                                              |                                       |
|                                                                                                                                                                                                                                                                                                                                                                              |                                       |
| I/We certify that the above information is true and correct to the best of my/our knowledge, information and belief. Any person(s) using a fictitious name or address and/or knowingly making any false statement on this form is in violation of D.C.  Law and subject to a fine of not more than \$1,000 or 180 days imprisonment or both.  (D.C. Official Code § 22 2405) |                                       |
| Date: 8 20 2022 Signature:                                                                                                                                                                                                                                                                                                                                                   | G. HOLE                               |
| Subscribed and sworn to before me this  O  day of  (date)  day of  (month)  (year)  1000                                                                                                                                                                                                                                                                                     | 100 SO CO                             |
| Anastaria Varallilla                                                                                                                                                                                                                                                                                                                                                         | 10-21-26                              |
| Notary Public, D.C.                                                                                                                                                                                                                                                                                                                                                          | THE BY AND ST                         |
| My commission expires on: 10/31/1016 (date)                                                                                                                                                                                                                                                                                                                                  | MAN VIST                              |
|                                                                                                                                                                                                                                                                                                                                                                              |                                       |